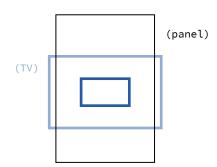

# panel - excerpts

Please do not place any relevant information or graphic elements on the area covered by the TV screen!

#### TV - excerpt

285 x 470 mm, in the center of the panel.

Please do not create a relevant graphic in the size of your monitor.