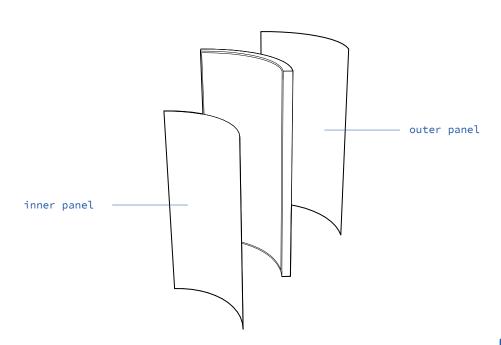

# round frame

The panel of a round frame has a special width due to its shape.

# panel inside

to be created

Print data format:: 1250 x 788 mm

# panel outside

to be created

print data format: 1250 x 859 mm

Only the height varies, depending on the frame size.