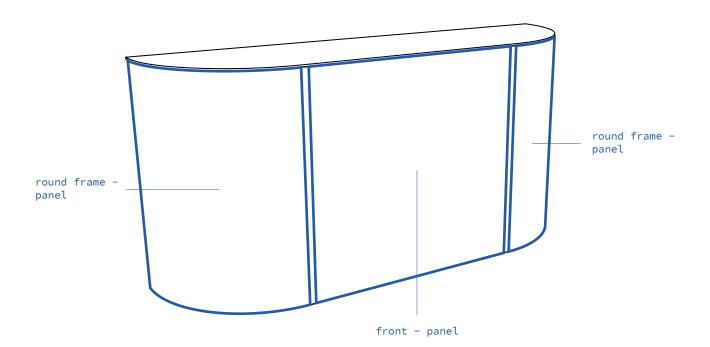

# semicularcounter

The semicular counter has a round frame on two sides and a normal panel in the middle.

# **Round frame - panel** (1 x right, 1 x left)

to be created

Print data format: 1000 x 859 mm

# **Front panel**

to be created

Print data format: 1000 x 1000 mm

or: 1000 x 750 mm