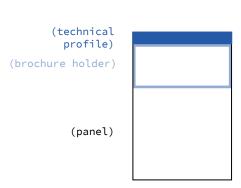

#### brochure holder:

The brochure holder covers the panel with a height of approx. 400 mm.

Please do not place any relevant information or graphic elements on the area covered by the brochure holder!