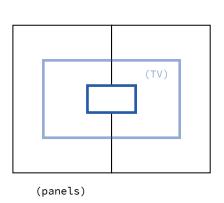

# panel - excerpts

Please do not place any relevant information or graphic elements on the area covered by the TV screen!

#### TV cutout (across two panels)

285 x 470 mm, at the edge of the panels.